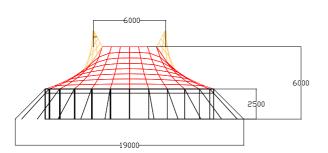

## Physical dimensions

units – millimeters

Peg envelope:

Masts 26m x 21m Sidepoles 20m x 16m50

## <u>Structure</u>

2 masts

- 7m50 long assembled, steel, diameter 101.6mm, wall thickness 3.6mm
- two equal sections sleeved together.
- height at pulley 7m10

2 mast feet

- 40 cm by 40 cm 6mm steel plate

1 vergue

- 5m long, steel, diameter 101.6mm, wall thickness 3.6mm

28 sidepoles

- 2m50 long, steel, diameter 48.3mm, wall thickness 2.9mm

45 pegs

- 1m long, 30 – 32 mm diameter, forged point.

Total weight:

Approx. 1250 Kg