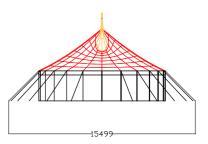

## Physical dimensions

units – millimeters

Peg envelope:

Masts 26m x 21m Sidepoles 20m x 16m50