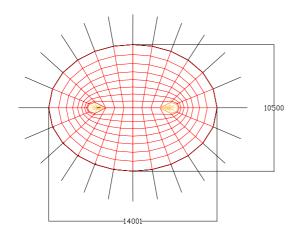

## Physical dimensions

units – millimeters

Peg envelope:

Masts 26m x 21m Sidepoles 20m x 16m50